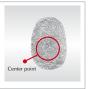

# Precise Recognition with Biometrics

R3 utilizes minutiae matching technology that ensures only enrolled users are granted access, eradicating buddy punching scenarios.

Comprehensive Access Solution Complement your R3 access control