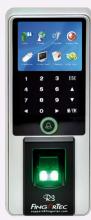

# Life Gets Exciting and Secured with Biometrics

Card

Fingerprint

Password

TCP/IP

RS232/RS485

USB

R3 is the latest biometrics door access and time attendance product from FingerTec, which combines modern technologies, great design and amazing functions in one. This machine features an eye-catching 2.4" color LCD and intuitive touch-panel; made robust to stand the wear and tear of everyday use. Multiple methods of verification which include fingerprint, card and password are available in R3, providing convenience at its best to busy users. The product comes bundled with Ingress, the perfect door access solution that is loaded with great door access features and comprehensive time attendance features, all without additional charges. With R3, life gets more exciting and secured with keyless door access solution for your life's convenience.

terminal with a R2c slave exit reader

for a complete door-in and door out

High Definition Color Display and Touch Panel Combining vibrance and function

LCD and touch panel is bound to please in terms of aesthetics and function.