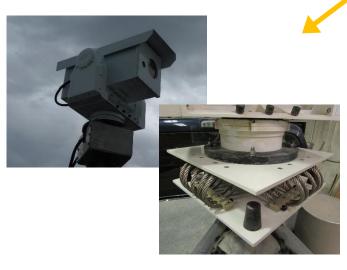

## **Camera Assembly and System Features**

- Durable, weather proof enclosure
- Extreme temp range (-50°C to 60°C)
- Fixed and zoom lenses available
- Shock-mounted payload
- Telescoping mast
- Continuous 360 degree pan
- Co-located visible camera
- GPS Tracking in-vehicle
- Battery or vehicle powered