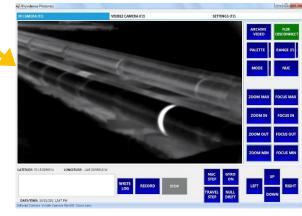

## **User-Friendly Operator Interface**

- Windows based rugged laptop
- Touch-screen compatible GUI
- Geo-referenced video archive
- Intuitive joystick controls

For More Information, Contact: <a href="mailto:info@wesams.com">info@wesams.com</a>