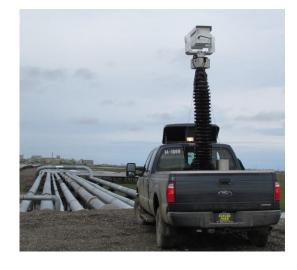

## Pipeline Inspection Vehicle

## **Long Range Leak Detection**

- Turnkey integrated inspection system
- Gyro stabilized visible and IR video
- Multiple gases detectable
- Thermal anomalies

## **Camera Assembly and System Features**

- Durable, weather proof enclosure
- Extreme temp range (-50°C to 60°C)
- Fixed and zoom lenses available
- Shock-mounted payload
- Telescoping mast
- Continuous 360 degree pan
- Co-located visible camera
- GPS Tracking in-vehicle
- Battery or vehicle powered